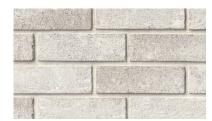

## **Red**River Brick<sup>™</sup>

Anchor - **NEW** 

Buff River Rock

Hillstone

River Rock

White Hillstone

**Buff Hillstone** 

Coral Grey