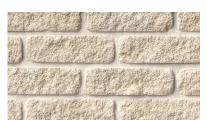

## **Red**River Brick<sup>™</sup>

Anchor - **NEW** 

Buff River Rock

Hillstone

River Rock

White Hillstone

**Buff Hillstone** 

Coral Grey

## Exceptional Beauty. Effortless Performance.

The exquisite allure of Red River Brick on your home or office will be a bold expression of your unique personality. Ranging from traditional reds to pastels and earth tones, from straight edges to tumbled and textured styles, our clay brick products enable you to create unique designs that will transform your next project into a signature statement of beauty for generations to come.