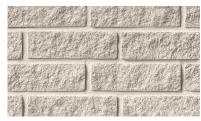

## **Red**River Brick<sup>™</sup>

Anchor - **NEW** 

Buff River Rock

Hillstone

River Rock

White Hillstone

**Buff Hillstone** 

Coral Grey

## Exceptional Beauty. Effortless Performance.

The exquisite allure of Red River Brick on your home or office will be a bold expression of your unique personality. Ranging from traditional reds to pastels and earth tones, from straight edges to tumbled and textured styles, our clay brick products enable you to create unique designs that will transform your next project into a signature statement of beauty for generations to come.