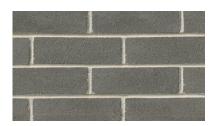

## **Red**River Brick<sup>™</sup>

Anchor - **NEW** 

Buff River Rock

Hillstone

River Rock

White Hillstone

**Buff Hillstone** 

Coral Grey

## Exceptional Beauty. Effortless Performance.

The exquisite allure of Red River Brick on your home or office will be a bold expression of your unique personality. Ranging from traditional reds to pastels and earth tones, from straight edges to tumbled and textured styles, our clay brick products enable you to create unique designs that will transform your next project into a signature statement of beauty for generations to come.