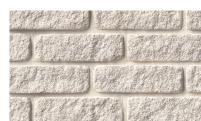

## **Red**River Brick<sup>™</sup>



Anchor - **NEW** 



Buff River Rock



Hillstone



River Rock



White Hillstone



**Buff Hillstone** 



Coral Grey



Ivory - **NEW** 



Snow Mist



White River Rock

## Exceptional Beauty. Effortless Performance.

The exquisite allure of Red River Brick on your home or office will be a bold expression of your unique personality. Ranging from traditional reds to pastels and earth tones, from straight edges to tumbled and textured styles, our clay brick products enable you to create unique designs that will transform your next project into a signature statement of beauty for generations to come.