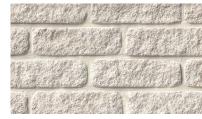

Ivory - **NEW** 

Snow Mist

White River Rock

## Exceptional Beauty. Effortless Performance.

The exquisite allure of Red River Brick on your home or office will be a bold expression of your unique personality. Ranging from traditional reds to pastels and earth tones, from straight edges to tumbled and textured styles, our clay brick products enable you to create unique designs that will transform your next project into a signature statement of beauty for generations to come.