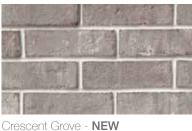

**RedRiverBrick**<sup>™</sup>

Browns Mill

Flagstaff

Glenwood Blend

Shadow Falls

Tecomate

Fossil Creek

| E) 68 | all and a | 100   | <b>然而</b> 信 | 2.29       | 告口   |
|-------|-----------|-------|-------------|------------|------|
|       |           | -     | -           |            | 19月2 |
| Car   | 1000      | TT TE | 336         | The second | 103  |
| 市の品   | 安静        |       | 232         |            |      |