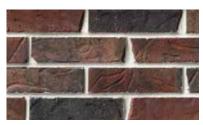

**RedRiverBrick**<sup>™</sup>

Browns Mill

Flagstaff

Glenwood Blend

Shadow Falls

Tecomate

Fossil Creek

| E) 68 | all and a | 100   | <b>然而</b> 信 | 2.29       | 告口   |
|-------|-----------|-------|-------------|------------|------|
|       |           | -     | -           |            | 19月2 |
| Car   | 1000      | TT TE | 336         | The second | 103  |
| 市の品   | 安静        |       | 232         |            |      |