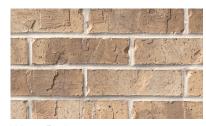

## **Red**River Brick<sup>™</sup>



Artisan Antique



Cypress Springs



Postrock



Summer Ash



Whiskey Ridge



Caprock - NEW



Maple Falls



Spanish Oak



Tarrytown



Winter Birch

## Exceptional Beauty. Effortless Performance.

The exquisite allure of Red River Brick on your home or office will be a bold expression of your unique personality. Ranging from traditional reds to pastels and earth tones, from straight edges to tumbled and textured styles, our clay brick products enable you to create unique designs that will transform your next project into a signature statement of beauty for generations to come.