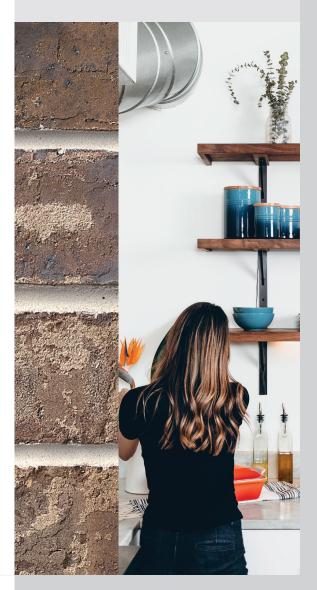

## Exceptional Beauty. Effortless Performance.

The exquisite allure of Red River Brick on your home or office will be a bold expression of your unique personality. Ranging from traditional reds to pastels and earth tones, from straight edges to tumbled and textured styles, our clay brick products enable you to create unique designs that will transform your next project into a signature statement of beauty for generations to come.