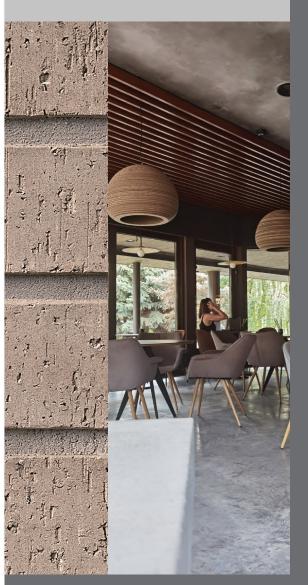

## Exceptional Beauty. Effortless Performance.

The exquisite allure of Red River Brick on your home or office will be a bold expression of your unique personality. Ranging from traditional reds to pastels and earth tones, from straight edges to tumbled and textured styles, our clay brick products enable you to create unique designs that will transform your next project into a signature statement of beauty for generations to come.